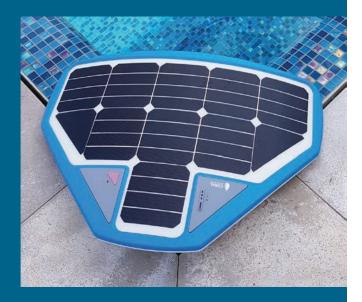

Simply secure to any corner of the pool. plug in the home unit and pair your phone. Coral Manta will work instantly and constantly using solar power, no power cords needed.