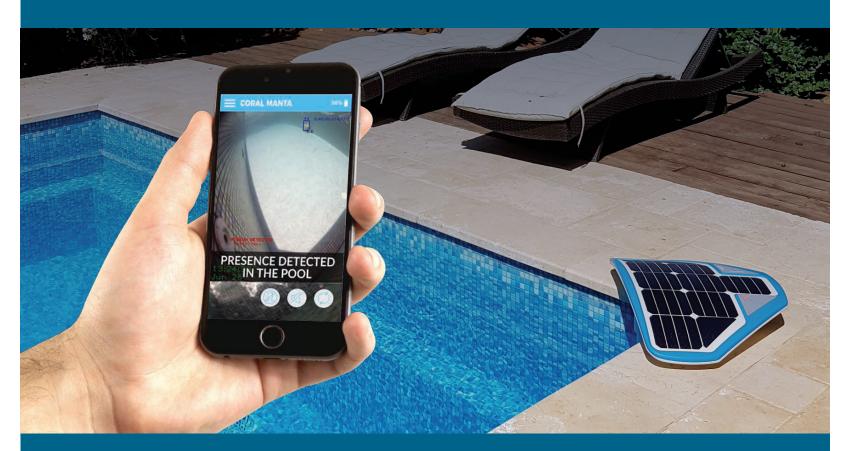

## NO OTHER SYSTEM PROVIDES SUCH A COMPREHENSIVE LEVEL OF PROTECTION

Introducing Coral Manta - The world's first system providing 24/7 pool protection. Coral Manta uses a unique built-in underwater video camera and advanced artificial intelligence technology to constantly analyze the pool in real time. Whenever it identifies a near drowning event it instantly generates an alarm - at home and on your phone.

Simply secure to any corner of the pool. plug in the home unit and pair your phone. Coral Manta will work instantly and constantly using solar power, no power cords needed.

## 24/7 PEACE OF MIND

You never need to worry about forgetting to activate or deactivate, covering or uncovering, locking or unlocking anything - Coral Manta works non-stop, day and night and alerts instantly - at home and on your phone.