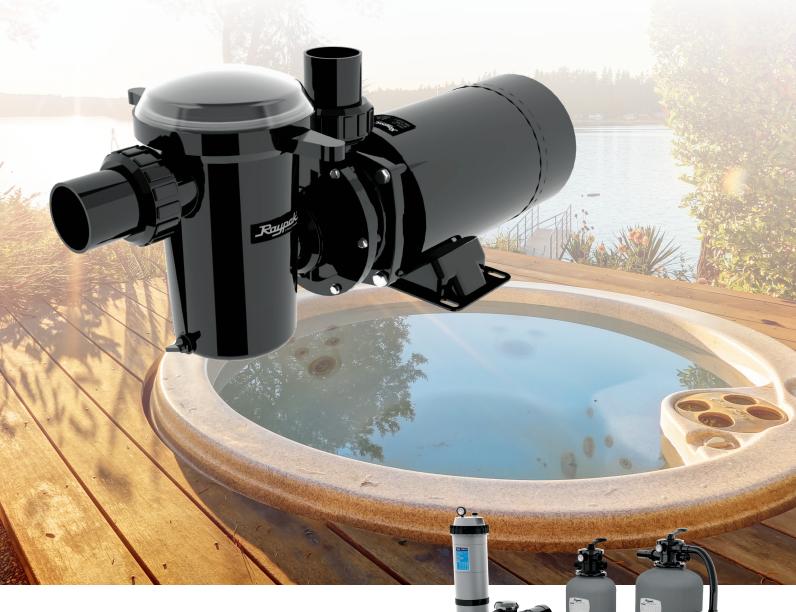

### About the Protégé AGP

The Protégé AGP is reliable and durable highperformance above-ground pool pump, designed for efficiency and quiet operation. The Protégé AGP is equipped with UV and temperature protection, safeguarding the pool pump from direct sunlight and hot water temperatures. It comes with a standard 1.5" suction and discharge port for continual filtration of your pools water.

The Protégé AGP is vital to your swimming pool's filtration system, ensuring steady and reliable flow to keep your pool clean and clear for enjoyment all year long.

| r roudot op oomoatione |              |               |        |               |                    |
|------------------------|--------------|---------------|--------|---------------|--------------------|
| Model                  | Input Power  | Power<br>(HP) | Speed  | Voltage       | Connection<br>Size |
| RPAGP75                | 0.55kW       | 0.75          | Single | 110/115V-60Hz | 1.5"               |
| RPAGP100               | 0.75kW       | 1.0           | Single | 110/115V-60Hz | 1.5"               |
| RPAGP102               | 0.75kW (Max) | 1.0           | Dual   | 110/115V-60Hz | 1.5"               |
| RPAGP150               | 1.1kW        | 1.5           | Single | 110/115V-60Hz | 1.5"               |
| RPAGP152               | 1.1kW (Max)  | 1.5           | Dual   | 110/115V-60Hz | 1.5"               |