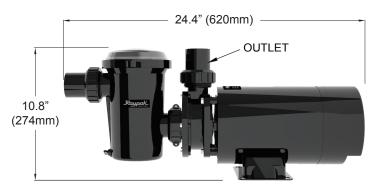

# Protégé<sup>™</sup> AGP ABOVE GROUND POOL PUMP

## Protégé<sup>™</sup> Series ABOVE GROUND POOL FILTERS & PUMPS





### Protégé AGP



### About the Protégé AGP

The Protégé AGP is reliable and durable highperformance above-ground pool pump, designed for efficiency and quiet operation. The Protégé AGP is equipped with UV and temperature protection, safeguarding the pool pump from direct sunlight and hot water temperatures. It comes with a standard 1.5" suction and discharge port for continual filtration of your pools water.

The Protégé AGP is vital to your swimming pool's filtration system, ensuring steady and reliable flow to keep your pool clean and clear for enjoyment all year long.





| r roudot op oomoatione |              |               |        |               |                    |
|------------------------|--------------|---------------|--------|---------------|--------------------|
| Model                  | Input Power  | Power<br>(HP) | Speed  | Voltage       | Connection<br>Size |
| RPAGP75                | 0.55kW       | 0.75          | Single | 110/115V-60Hz | 1.5"               |
| RPAGP100               | 0.75kW       | 1.0           | Single | 110/115V-60Hz | 1.5"               |
| RPAGP102               | 0.75kW (Max) | 1.0           | Dual   | 110/115V-60Hz | 1.5"               |
| RPAGP150               | 1.1kW        | 1.5           | Single | 110/115V-60Hz | 1.5"               |
| RPAGP152               | 1.1kW (Max)  | 1.5           | Dual   | 1