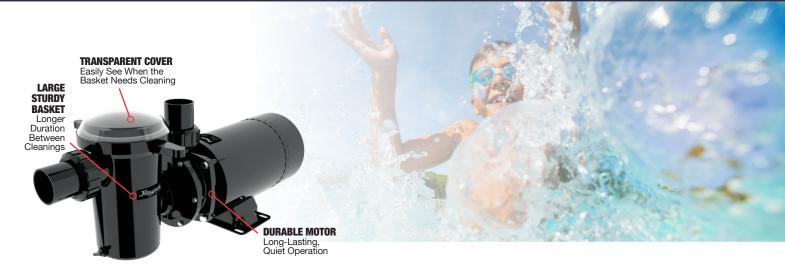

### About the Protégé AGP

The Protégé AGP is reliable and durable highperformance above-ground pool pump, designed for efficiency and quiet operation. The Protégé AGP is equipped with UV and temperature protection, safeguarding the pool pump from direct sunlight and hot water temperatures. It comes with a standard 1.5" suction and discharge port for continual filtration of your pools water.