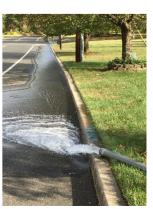

## Who, What, When, Where & How

- 1) Who: Pool Owners.
- 2) **What**: Properly Dispose of Swimming Pool Waste Water.

- 3) <u>When</u>: After Routine Maintenance, After Heavy Rainfalls, Before Adding Fresh Water.
- 4) **Where**: NEVER into a storm water sewer! Always onto your own yard.
- 5) <u>**How**</u>: With the Eco Pool Drain Waste Water Fountain!