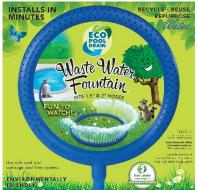

## It's the Only Drain that's actually a

"Fountain"

Upward LLC Brand

An

## Who, What, When, Where & How

- 1) Who: Pool Owners.
- 2) **What**: Properly Dispose of Swimming Pool Waste Water.

- 3) <u>When</u>: After Routine Maintenance, After Heavy Rainfalls, Before Adding Fresh Water.
- 4) **Where**: NEVER into a storm water sewer! Always onto your own yard.
- 5) <u>**How**</u>: With the Eco Pool Drain Waste Water Fountain!

Use with Sand or Cartridge Filters. Avoid oversaturating your lawn. Move your Eco Pool Drain "Fountain" to a different location with each use. FOR USE WITH PROPERLY BALANCED POOL WATER. SENSIBLE AMOUNTS OF PROPERLY BALANCED POOL WATER IS SAFE FOR YOUR LAWN.