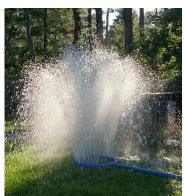

## It's the Only Drain that's actually a

"Fountain"

Upward LLC Brand

An

## Who, What, When, Where & How

- 1) Who: Pool Owners.
- 2) **What**: Properly Dispose of Swimming Pool Waste Water.

- 3) <u>When</u>: After Routine Maintenance, After Heavy Rainfalls, Before Adding Fresh Water.
- 4) **Where**: NEVER into a storm water sewer! Always onto your own yard.
- 5) <u>**How**</u>: With the Eco Pool Drain Waste Water Fountain!