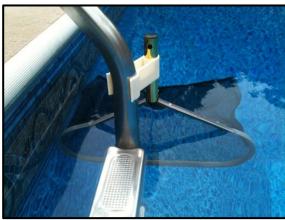

INTRODUCING...

**LEAF BONE™** is an **EASY** and **INEXPENSIVE** tool to skim massive amounts of leaves and debris from swimming pools.

- LEAF BONE™ Simply Snaps onto your Pool Ladder Handrail
- Holds a Typical Leaf Rake Net Purchased Separately
- Uses the Pool's Natural Circulation to Collect Leaves and Debris
- Reduces Manual Skimming and Human Contact with Nasty Debris
- Avoids Pool Pump Overload from a Skimmer Full of Leaves
- Fits ALL 1.9" diameter In-Ground Pool Ladders and some Above-Ground Pool Handrails.