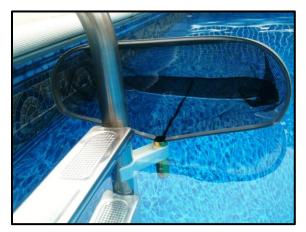

INTRODUCING...

**LEAF BONE™** is an **EASY** and **INEXPENSIVE** tool to skim massive amounts of leaves and debris from swimming pools.

- LEAF BONE™ Simply Snaps onto your Pool Ladder Handrail
- Holds a Typical Leaf Rake Net Purchased Separately
- Uses the Pool's Natural Circulation to Collect Leaves and Debris
- Reduces Manual Skimming and Human Contact with Nasty Debris
- Avoids Pool Pump Overload from a Skimmer Full of Leaves
- Fits ALL 1.9" diameter In-Ground Pool Ladders and some Above-Ground Pool Handrails.