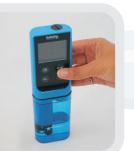

## Fast, Accurate, Affordable

Anyone can test water with Safedip and Saltdip in seconds

Collect the water sample

Place the sensors into water sample

Press ON and then press START

| CI : Good          | X (001                                                                                                                                                                                                                                                                                                                                                                                                                                                                                                                                                                                                                                                                                                                                                                                                                                                                                                                                                                                                                                                                                                                                                                                                                                                                                                                                                                                                                                                                                                                                                                                                                                                                                                                                                                                                                                                                                                                                                                                                                                                                                                                         |
|--------------------|--------------------------------------------------------------------------------------------------------------------------------------------------------------------------------------------------------------------------------------------------------------------------------------------------------------------------------------------------------------------------------------------------------------------------------------------------------------------------------------------------------------------------------------------------------------------------------------------------------------------------------------------------------------------------------------------------------------------------------------------------------------------------------------------------------------------------------------------------------------------------------------------------------------------------------------------------------------------------------------------------------------------------------------------------------------------------------------------------------------------------------------------------------------------------------------------------------------------------------------------------------------------------------------------------------------------------------------------------------------------------------------------------------------------------------------------------------------------------------------------------------------------------------------------------------------------------------------------------------------------------------------------------------------------------------------------------------------------------------------------------------------------------------------------------------------------------------------------------------------------------------------------------------------------------------------------------------------------------------------------------------------------------------------------------------------------------------------------------------------------------------|
| рн: <b>1.2</b>     | < □                                                                                                                                                                                                                                                                                                                                                                                                                                                                                                                                                                                                                                                                                                                                                                                                                                                                                                                                                                                                                                                                                                                                                                                                                                                                                                                                                                                                                                                                                                                                                                                                                                                                                                                                                                                                                                                                                                                                                                                                                                                                                                                            |
| Salt : 3           | Je la contra de la |
| TDS: 5000 ppm      |                                                                                                                                                                                                                                                                                                                                                                                                                                                                                                                                                                                                                                                                                                                                                                                                                                                                                                                                                                                                                                                                                                                                                                                                                                                                                                                                                                                                                                                                                                                                                                                                                                                                                                                                                                                                                                                                                                                                                                                                                                                                                                                                |
| ORP: <b>550</b> mV | 80.                                                                                                                                                                                                                                                                                                                                                                                                                                                                                                                                                                                                                                                                                                                                                                                                                                                                                                                                                                                                                                                                                                                                                                                                                                                                                                                                                                                                                                                                                                                                                                                                                                                                                                                                                                                                                                                                                                                                                                                                                                                                                                                            |
|                    |                                                                                                                                                                                                                                                                                                                                                                                                                                                                                                                                                                                                                                                                                                                                                                                                                                                                                                                                                                                                                                                                                                                                                                                                                                                                                                                                                                                                                                                                                                                                                                                                                                                                                                                                                                                                                                                                                                                                                                                                                                                                                                                                |

Read the digital display

- Rugged water resistant housing
- Requires only 2 AAA Batteries (included)
- One year warranty
- Never buy reagents or strips again

- Operating range: 41-122°F(5-50°C), 0-12 pH, 0-999mV(ORP), 200-9800ppm(Salt and TDS)
- Temperature sensor-resolution: 1°C; Accuracy: +/-5%(~±1°C), Selectable °C/°F system
- ORP sensor-resolution: 1mV; Accuracy: ±50mV(500~800mV)
- **TDS and SALT-resolution:** 100 ppm; Accuracy:±100pppm(200~5000ppm)
- Replaceable pH sensor-resolution: 0.1 pH
- 1 point pH calibration using 7.00 standard buffer
- Automatic temperature compensation for pH and salt