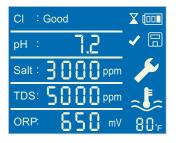

## Fast, Accurate, Affordable

Anyone can test water with Safedip and Saltdip in seconds

Collect the water sample

Place the sensors into water sample

Press ON and then press START

| CI : Good          | X (001                                                                                                                                                                                                                                                                                                                                                                                                                                                                                                                                                                                                                                                                                                                                                                                                                                                                                                                                                                                                                                                                                                                                                                                                                                                                                                                                                                                                                                                                                                                                                                                                                                                                                                                                                                                                                                                                                                                                                                                                                                                                                                                         |
|--------------------|--------------------------------------------------------------------------------------------------------------------------------------------------------------------------------------------------------------------------------------------------------------------------------------------------------------------------------------------------------------------------------------------------------------------------------------------------------------------------------------------------------------------------------------------------------------------------------------------------------------------------------------------------------------------------------------------------------------------------------------------------------------------------------------------------------------------------------------------------------------------------------------------------------------------------------------------------------------------------------------------------------------------------------------------------------------------------------------------------------------------------------------------------------------------------------------------------------------------------------------------------------------------------------------------------------------------------------------------------------------------------------------------------------------------------------------------------------------------------------------------------------------------------------------------------------------------------------------------------------------------------------------------------------------------------------------------------------------------------------------------------------------------------------------------------------------------------------------------------------------------------------------------------------------------------------------------------------------------------------------------------------------------------------------------------------------------------------------------------------------------------------|
| рн: <b>1.2</b>     | < □                                                                                                                                                                                                                                                                                                                                                                                                                                                                                                                                                                                                                                                                                                                                                                                                                                                                                                                                                                                                                                                                                                                                                                                                                                                                                                                                                                                                                                                                                                                                                                                                                                                                                                                                                                                                                                                                                                                                                                                                                                                                                                                            |
| Salt : 3           | Je la contra de la |
| TDS: 5000 ppm      |                                                                                                                                                                                                                                                                                                                                                                                                                                                                                                                                                                                                                                                                                                                                                                                                                                                                                                                                                                                                                                                                                                                                                                                                                                                                                                                                                                                                                                                                                                                                                                                                                                                                                                                                                                                                                                                                                                                                                                                                                                                                                                                                |
| ORP: <b>550</b> mV | 80.                                                                                                                                                                                                                                                                                                                                                                                                                                                                                                                                                                                                                                                                                                                                                                                                                                                                                                                                                                                                                                                                                                                                                                                                                                                                                                                                                                                                                                                                                                                                                                                                                                                                                                                                                                                                                                                                                                                                                                                                                                                                                                                            |
|                    |                                                                                                                                                                                                                                                                                                                                                                                                                                                                                                                                                                                                                                                                                                                                                                                                                                                                                                                                                                                                                                                                                                                                                                                                                                                                                                                                                                                                                                                                                                                                                                                                                                                                                                                                                                                                                                                                                                                                                                                                                                                                                                                                |