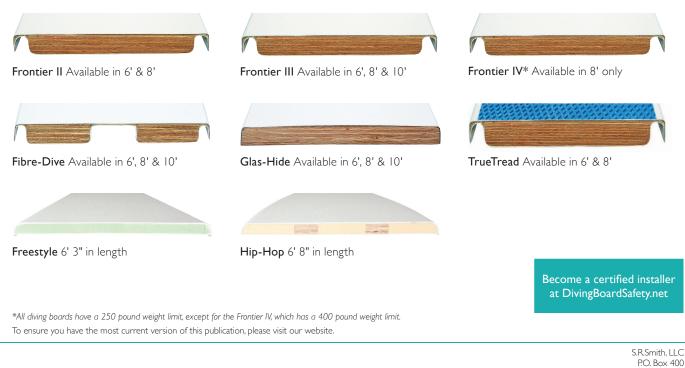

## **Board Cross-Sections**

SR Smith.

Canby, Oregon 97013 P 503.266.2231 TF 800.824.4387 www.srsmith.com

Copyright @ 2018 S.R.Smith. All rights reserved. M-E-BRO-320 15M 0118

#### JUMP BOARD SYSTEMS:

a flexible board on a base that utilizes a spring mechanism

**DIVING BOARD SYSTEMS:** a flexible board on a rigid base

| BOARD & STAND SELECTOR |                                                                                    |                                              |                  |                                                                        |                                                       |
|------------------------|------------------------------------------------------------------------------------|----------------------------------------------|------------------|------------------------------------------------------------------------|-------------------------------------------------------|
|                        | stands                                                                             | TYPE                                         | SALT<br>FRIENDLY | JUMP BOARD                                                             | DIVING BOARD                                          |
|                        |                                                                                    |                                              |                  | COMPATIBLE BOARDS & PERFORMANCE CATEGORY                               |                                                       |
| MOST<br>FLEXIBLE       | Salt Pool<br>Jump System                                                           | Jump Stand:<br>Acrylic Reinforced Fiberglass | ~                | TrueTread <sup>™</sup> , Frontier III,<br>FreeStyle, HipHop            |                                                       |
|                        | Cantilever                                                                         | Jump Stand:<br>Powder-coated Steel           |                  | TrueTread <sup>™</sup> , Frontier III,<br>Glas-Hide, FreeStyle, HipHop |                                                       |
|                        | Supreme                                                                            | Jump Stand:<br>Acrylic Reinforced Fiberglass |                  | TrueTread™, Frontier III,<br>Glas-Hide, FreeStyle, HipHop              |                                                       |
|                        | U-Frame                                                                            | Dive Stand:<br>Stainless Steel Tubing        |                  |                                                                        | TrueTread™, Fibre-Dive,<br>Frontier III, Frontier IV* |
|                        | Frontier II                                                                        | Jump Stand:<br>Powder-coated Steel           |                  | Frontier II                                                            |                                                       |
| LEAST<br>FLEXIBLE      | Flyte-Deck II                                                                      | Dive Stand:<br>Acrylic Reinforced Fiberglass | ~                |                                                                        | TrueTread™, Frontier III,<br>Fibre-Dive               |
|                        | D-Lux                                                                              | Dive Stand:<br>Strong Composite Material     | ~                |                                                                        | FreeStyle, HipHop                                     |
|                        | *Frontier IV boards require a special stand, call customer service for assistance. |                                              |                  |                                                                        |                                                       |