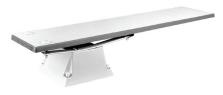

#### COMPATIBLE WITH THESE S.R.SMITH STANDS:

- Cantilever
- Flyte-Deck II
- Salt Pool Jump System
- Supreme
- U-Frame

#### Mix and Match S.R.Smith Boards and Stands to Complement Any Backyard Pool

Flyte-Deck II Dive Stand-Its sleek appearance and sturdy, scratch-resistant construction makes it one of our best selling models.

**U-Frame Dive Stand**-A smart and economical stand made from polished stainless steel tubing in 12", 18" and 24" heights.

Frontier II Jump Stand–Made of powdercoated steel, this is an economical stand with clean lines.