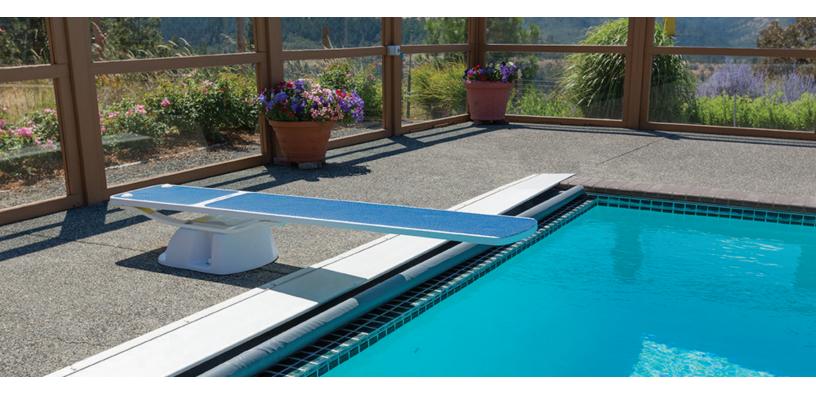

## TrueTread<sup>™</sup> Diving Board Series

S.R.Smith has reinvented the diving board category with a unique, patent pending design: the **TrueTread™ Diving Board Series**. These stylish diving boards make an old favorite new again with a modern, sporty look. TrueTread is a durable, marine grade composite material that stands up to salt, sun and hours of fun. Compatible with multiple S.R.Smith stands, TrueTread Diving Boards are an ideal upgrade.

#### Mix and Match S.R.Smith Boards and Stands to Complement Any Backyard Pool

Flyte-Deck II Dive Stand-Its sleek appearance and sturdy, scratch-resistant construction makes it one of our best selling models.