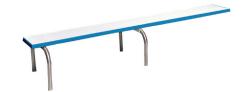

**U-Frame Dive Stand**-A smart and economical stand made from polished stainless steel tubing in 12", 18" and 24" heights.

Frontier II Jump Stand–Made of powdercoated steel, this is an economical stand with clean lines.