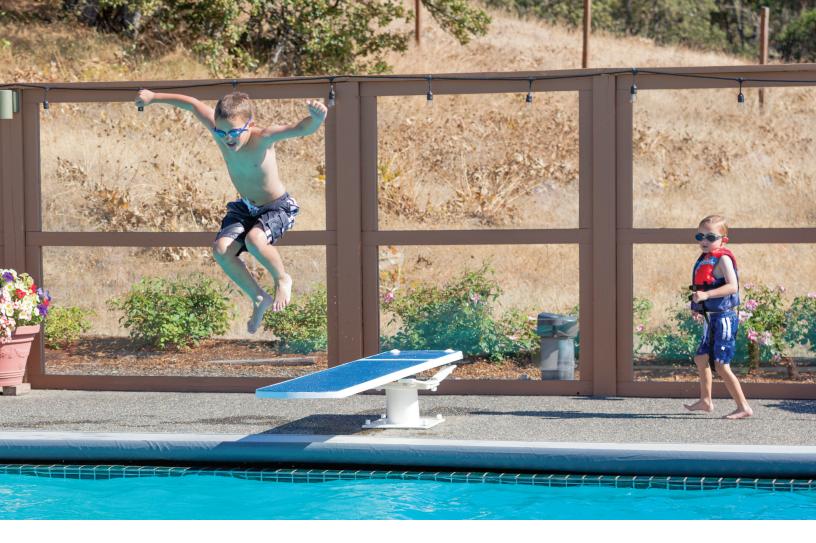

#### **Diving Boards 101**

Whether it's placing a brand new diving board and stand on a pool deck, or updating a well-loved diving board, S.R.Smith has an option that will delight builders and pool owners alike. The diving experience is at the very heart of backyard pools, and S.R.Smith is creating new, exciting options to help ensure diving boards continue to be a centerpiece of swimming pool fun and memories.