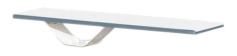

Cantilever Jump Stand–Made of powder-coated steel.

Available colors—Radiant White, Taupe, Rock Gray