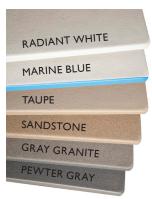

#### **Board Colors**

Our Salt Pool Friendly icon is your visual assurance that durable and salt friendly materials have been used in manufacturing.

### **Specialty Diving Boards**

**HipHop on D-Lux Stand**–Adds a distinctive and fun dive platform shape.

FreeStyle on D-Lux Stand–Will add a unique design element.

Specialty Diving Board Colors (Gel coat) RADIANT WHITE SANDSTONE GRAY GRANITE\*