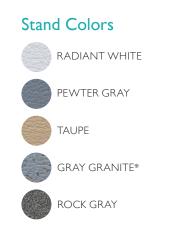

#### **Board Colors**

Our Salt Pool Friendly icon is your visual assurance that durable and salt friendly materials have been used in manufacturing.

Available colors—Radiant White, Pewter Gray, Taupe, Pebble, Gray Granite\*

Salt Pool Jump System–This fiberglass stand with composite spring assembly is designed to perform well in salt pools.

Available colors—Radiant White, Pewter Gray, Taupe

Available colors—Radiant White

**Supreme Jump Stand**–A top-of-the-line jump stand, made from durable, scratch resistant acrylic that's fiberglass reinforced.

Available colors—Radiant White, Pebble, Gray Granite\*

Cantilever Jump Stand–Made of powder-coated steel.

Available colors—Radiant White, Taupe, Rock Gray