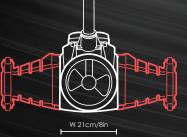

## POOL VACUUM

51cm/20in extra-wide body for large amounts of leaves and fine debris

Strong swiveling metal handle can be connected to a standard telescopic pole (not included)

Versatile **LED** indicator to indicate when the unit is ready to use / in operation / clogged / needs to be charged