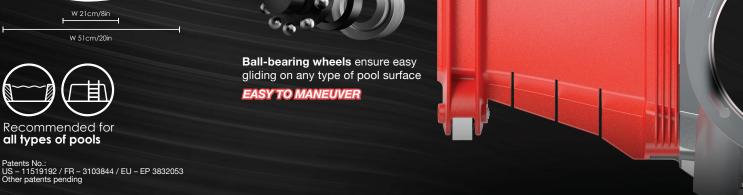

Automatic ON/OFF operation with water sensor

Magnetic switch ensures absolute sealing

Underside brush to help dislodge debris