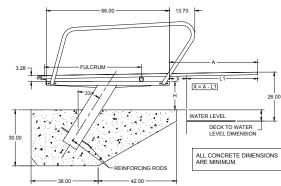

## 2/3-Meter Deck Level Stand

This versatile, mid-sized tower is a great choice for an aquatic facility that is limited on space.

- Made of carbon steel, coated with a primer and ready for a high-quality paint topcoat.
- Pair with an 8', 10' or 12' board to find the right size for your commercial diving pool.
- Platform tray has two sets of 6" slots for proper fulcrum placement and adjustment.
- Handrails are not included but are strongly recommended and are made of 1.90" OD, .065" wall stainless steel.
- Stand comes primed only we recommend a high-quality acrylic urethane enamel for a durable finish.