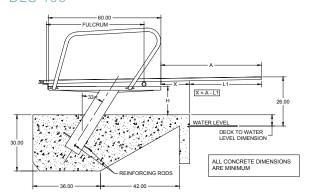

## 2/3-Meter Deck Level Stand

This versatile, mid-sized tower is a great choice for an aquatic facility that is limited on space.

- Made of carbon steel, coated with a primer and ready for a high-quality paint topcoat.
- Pair with an 8', 10' or 12' board to find the right size for your commercial diving pool.
- Platform tray has two sets of 6" slots for proper fulcrum placement and adjustment.
- Handrails are not included but are strongly recommended and are made of 1.90" OD, .065" wall stainless steel.
- Stand comes primed only we recommend a high-quality acrylic urethane enamel for a durable finish.

## Pairs with:

Frontier III Commercial

|       |   |   |   | _ \ |
|-------|---|---|---|-----|
| -     | _ | _ | - | -   |
| 27000 |   |   | - | -   |

Swim Club

| Item No.                    | Board                        | Shipping Wt. | L   | W   | Н   |
|-----------------------------|------------------------------|--------------|-----|-----|-----|
| DLS-100                     | 8'                           | 130 lbs.     | 63" | 36" | 18" |
| DLS-100                     | 10'                          | 130 lbs.     | 63" | 36" | 18" |
| DLS-101                     | 10'                          | 140 lbs.     | 63" | 36" | 18" |
| DLS-101                     | 12'                          | 140 lbs.     | 63" | 36" | 18" |
| 25-104 DLS-100              | Handrails (Order Separately) | 40 lbs.      | 56" | 36" | 18" |
| 25-106 DLS-10 <sup>-1</sup> | Handrails (Order Separately) | 40 lbs.      | 68" | 35" | 2"  |
|                             |                              |              |     |     |     |