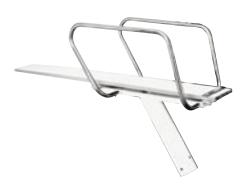

## 2/3-Meter Deck Level Stand

This versatile, mid-sized tower is a great choice for an aquatic facility that is limited on space.

- Made of carbon steel, coated with a primer and ready for a high-quality paint topcoat.
- Pair with an 8', 10' or 12' board to find the right size for your commercial diving pool.
- Platform tray has two sets of 6" slots for proper fulcrum placement and adjustment.
- Handrails are not included but are strongly recommended and are made of 1.90" OD, .065" wall stainless steel.
- Stand comes primed only we recommend a high-quality acrylic urethane enamel for a durable finish.