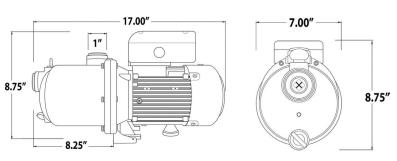

### **UNI-BOOST® Booster Pump**

Model # UNIBOOSTERAP





## Quiet Pump Technology Simplifies Pool Cleaning

Keep your pressure side cleaner moving all season long with the 1.5 HP UNI-BOOST® Booster Pump by Intermatic. The DOE and Energy Star 3.0-compliant cleaner pump offers best-in-class technology and unparalleled quiet performance.

In addition to its quiet design, the UNI-BOOST® Booster Pump with included hose kit delivers an extended motor life, which helps pool owners save money over the long run.











The **UNI-BOOST® Booster Pump** raises the bar by offering low energy consumption\*, top-of-the-line performance, simple installation, quiet operation, and lasting reliability.













#### **Specifications**



#### **Product Dimensions**



# Model Number HP Volts Amps RPM 60 Cycle 1 Phase Ship Weight UNIB00STERAP 1.5 240/120 V, 60 Hz 5.8/11.6 3450 Yes 24 lbs.

**Get started today!** Contact your local Intermatic representative to learn how the new UNI-BOOST® Booster Pump can make a difference this season.

#### **Wiring Diagrams**







<sup>\*</sup>Energy consumption may vary based upon plumbing and other hydraulic factors.