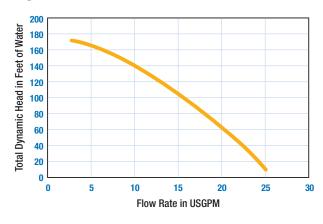

### **UNI-BOOST® Booster Pump**

Model # UNIBOOSTERAP





## Quiet Pump Technology Simplifies Pool Cleaning

Keep your pressure side cleaner moving all season long with the 1.5 HP UNI-BOOST® Booster Pump by Intermatic. The DOE and Energy Star 3.0-compliant cleaner pump offers best-in-class technology and unparalleled quiet performance.

In addition to its quiet design, the UNI-BOOST® Booster Pump with included hose kit delivers an extended motor life, which helps pool owners save money over the long run.











The **UNI-BOOST® Booster Pump** raises the bar by offering low energy consumption\*, top-of-the-line performance, simple installation, quiet operation, and lasting reliability.













#### **Specifications**



#### **Product Dimensions**



# Model Number HP Volts Amps RPM 60 Cycle 1 Phase Ship Weight UNIB00STERAP 1.5 240/120 V, 60 Hz 5.8/11.6 3450 Yes 24 lbs.

**Get started today!** Contact your local Intermatic representative to learn how the new UNI-BOOST® Booster Pump can make a difference this season.

#### **Wiring Diagrams**







<sup>\*</sup>Energy consumption may vary based upon plumbing and other hydraulic factors.