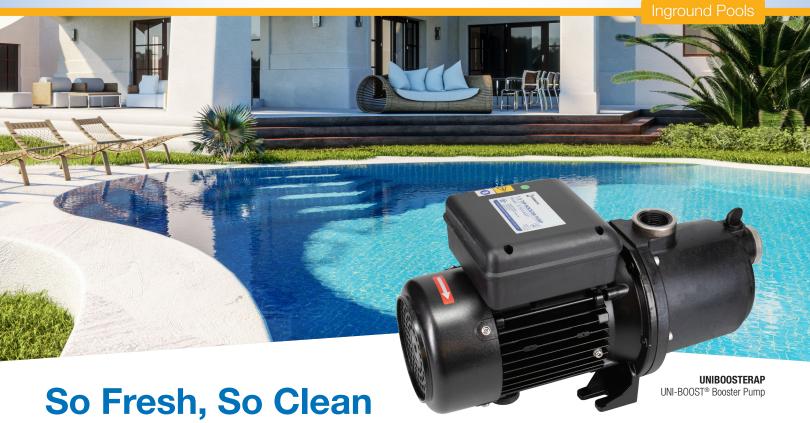

### **UNI-BOOST® Booster Pump**

Model # UNIBOOSTERAP

## Quiet Pump Technology Simplifies Pool Cleaning

Keep your pressure side cleaner moving all season long with the 1.5 HP UNI-BOOST® Booster Pump by Intermatic. The DOE and Energy Star 3.0-compliant cleaner pump offers best-in-class technology and unparalleled quiet performance.

In addition to its quiet design, the UNI-BOOST® Booster Pump with included hose kit delivers an extended motor life, which helps pool owners save money over the long run.

The **UNI-BOOST® Booster Pump** raises the bar by offering low energy consumption\*, top-of-the-line performance, simple installation, quiet operation, and lasting reliability.