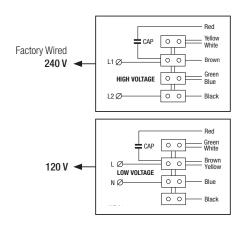

#### **Wiring Diagrams**

<sup>\*</sup>Energy consumption may vary based upon plumbing and other hydraulic factors.