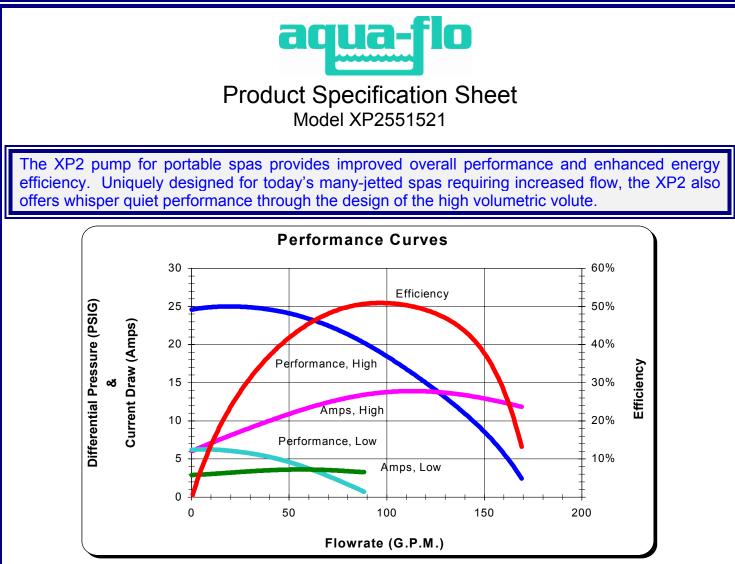

These performance curves are a result of in-lab testing using 3" suction line, actual performance may vary based on manufacturing tolerances and application.

| Performance Table |         |     |      |      |      |      |  |  |  |  |
|-------------------|---------|-----|------|------|------|------|--|--|--|--|
| PSI               | 2.4     | 5.9 | 15.1 | 21.4 | 24.7 | 24.6 |  |  |  |  |
| GPM               | 169.1   | 160 | 120  | 80   | 40   | 0    |  |  |  |  |
| BEP               | 100 GPM |     |      |      |      |      |  |  |  |  |